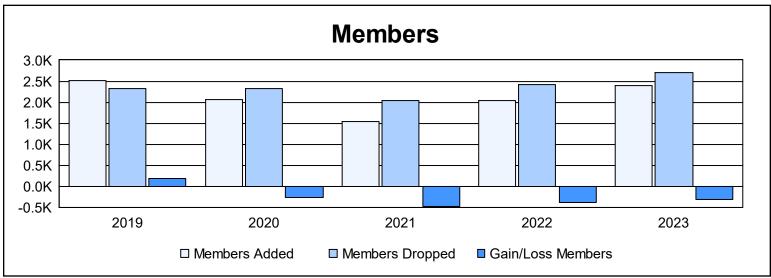

| Year      | New<br>Clubs | Dropped<br>Clubs | Gain/<br>Loss<br>Clubs | New<br>Members | Charter<br>Members | Reinstate<br>Members | Transfer<br>Members | Total<br>Member<br>Added | Total<br>Members<br>Dropped | Gain/<br>Loss<br>Members |
|-----------|--------------|------------------|------------------------|----------------|--------------------|----------------------|---------------------|--------------------------|-----------------------------|--------------------------|
| 2018-2019 | 11           | 7                | 4                      | 1,969          | 308                | 26                   | 209                 | 2,512                    | 2,318                       | 194                      |
| 2019-2020 | 6            | 3                | 3                      | 1,721          | 155                | 24                   | 158                 | 2,058                    | 2,332                       | -274                     |
| 2020-2021 | 7            | 5                | 2                      | 1,174          | 165                | 35                   | 173                 | 1,547                    | 2,035                       | -488                     |
| 2021-2022 | 12           | 11               | 1                      | 1,559          | 281                | 22                   | 172                 | 2,034                    | 2,411                       | -377                     |
| 2022-2023 | 8            | 10               | -2                     | 2,032          | 181                | 23                   | 150                 | 2,386                    | 2,704                       | -318                     |
| Average   | 9            | 7                | 2                      | 1,691          | 218                | 26                   | 172                 | 2,107                    | 2,360                       | -253                     |